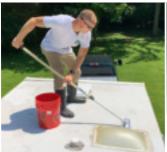

### SIMPLE DIY APPLICATION

**STEP 1: INSPECTION** 

**STEP 2: CLEAN & PREP THE ROOF** 

**APPLY CRAZY CAULK** 

**APPLY CRAZY PATCH** 

**APPLY CRAZY SEAL** 

STEP 3: INSTALL THE CRAZY SEAL SYSTEM

**AFTER** 