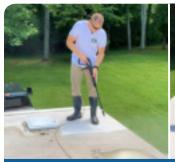

### SIMPLE DIY APPLICATION

**STEP 1: INSPECTION** 

**STEP 2: CLEAN & PREP THE ROOF** 

**APPLY CRAZY CAULK** 

**APPLY CRAZY PATCH** 

**APPLY CRAZY SEAL** 

STEP 3: INSTALL THE CRAZY SEAL SYSTEM

**AFTER** 