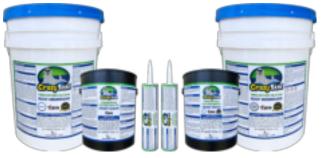

# **OUR 3 PART**

## **SEALING SYSTEM**

**CRAZY CAULK** 

is a fiber infused, silicone, moisture- curing sealant with excellent adhesion to most surfaces. Crazy Caulk is generally used to seal seams.

CRAZY PATCH is a fiber-infused, silicone, self-leveling mastic. It is generally used to seal all existing penetrations, but can also be used as a single component repair product to patch leaks.

CRAZY SEAL is a weatherproof, fiber-infused silicone roof coating. The unique fiber-infused silicone makeup of Crazy Seal remains permanently flexible yet strong.

Our products form a perfect bond when applied together. This creates a seamless, permanent membrane that bonds directly to every square inch of the roof. You now have a custom-fit membrane with no resealing or maintenance required.