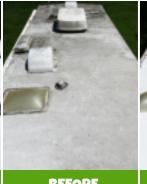

infused, silicone, self-leveling mastic. It is generally used to seal all existing penetrations, but can also be used as a single component repair product to patch leaks.



CRAZY SEAL is a weatherproof, fiber-infused silicone roof coating. The unique fiber-infused silicone makeup of Crazy Seal remains permanently flexible yet strong.



Our products form a perfect bond when applied together. This creates a seamless, permanent membrane that bonds directly to every square inch of the roof. You now have a custom-fit membrane with no resealing or maintenance required.

### SIMPLE DIY APPLICATION



**STEP 1: INSPECTION** 





**STEP 2: CLEAN & PREP THE ROOF** 



**APPLY CRAZY CAULK** 



**APPLY CRAZY PATCH** 



**APPLY CRAZY SEAL** 

STEP 3: INSTALL THE CRAZY SEAL SYSTEM





**AFTER** 



**BEFORE** 



**AFTER** 

**BE SURE TO TAKE BEFORE & AFTER PHOTOS!** 

#### **WHY CRAZY** SEAL?



**SAVE MONEY** 





FOR ACCESS TO INSTALLATION VIDEOS, PDF'S, & OTHER INFORMATION **ABOUT OUR SEAMLESS DIY ROOFING SYSTEM. PLEASE VISIT CRAZYSEAL.COM**