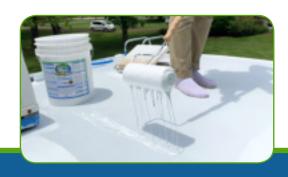

### SIMPLE DIY APPLICATION

**STEP 1: INSPECTION** 

**STEP 2: CLEAN & PREP THE ROOF** 

**APPLY CRAZY CAULK** 

**APPLY CRAZY PATCH** 

**APPLY CRAZY SEAL** 

STEP 3: INSTALL THE CRAZY SEAL SYSTEM

**AFTER** 