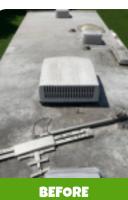

ATCH is a fiber-infused, silicone, self-leveling mastic. It is generally used to seal all existing penetrations, but can also be used as a single component repair product to patch leaks.



CRAZY SEAL is a weatherproof, fiber-infused silicone roof coating. The unique fiber-infused silicone makeup of Crazy Seal remains permanently flexible yet strong.



Our products form a perfect bond when applied together. This creates a seamless, permanent membrane that bonds directly to every square inch of the roof. You now have a custom-fit membrane with no resealing or maintenance required.

### SIMPLE DIY APPLICATION



**STEP 1: INSPECTION** 





**STEP 2: CLEAN & PREP THE ROOF** 



**APPLY CRAZY CAULK** 



**APPLY CRAZY PATCH** 



**APPLY CRAZY SEAL** 

STEP 3: INSTALL THE CRAZY SEAL SYSTEM





**AFTER** 



**BEFORE** 



**AFTER** 

**BE SURE TO TAKE BEFORE & AFTER PHOTOS!** 

#### **WHY CRAZY** SEAL?



**SAVE MONEY** 





FOR ACCESS TO INSTALLATION VIDEOS, PDF'S, & OTHER INFORMATION **ABOUT OUR SEAMLESS DIY ROOFING SYSTEM. PLEASE VISIT CRAZYSEAL.COM**