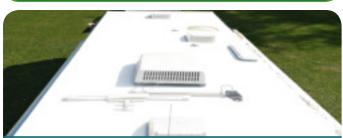

**AFTER** 

### SIMPLE DIY APPLICATION

**STEP 1: INSPECTION** 

**STEP 2: CLEAN & PREP THE ROOF** 

**APPLY CRAZY CAULK** 

**APPLY CRAZY PATCH** 

**APPLY CRAZY SEAL** 

STEP 3: INSTALL THE CRAZY SEAL SYSTEM

**AFTER** 