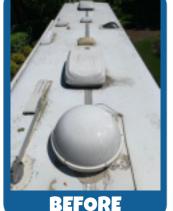

CRAZY SEAL (Patent Pending) revolutionary, DIY, fluid-applied roofing system that is seamless, permanent, and backed by a fifty year product warranty.

The secret is its simple 3 step system composed of high grade silicone that is infused with fibers. This combination creates incredible strength and versatility without sacrificing flexibility and elongation.

Because of its versatility, the Crazy Seal Roofing System can be applied to thousands of different applications:



HORSE TRAILERS

PORCH

ROOFS









**USE THE CRAZY SEAL SYSTEM TO** 

DO YOUR ROOF YOURSELF. DO IT RIGHT, DO IT ONCE, AND SAVE!

**BETTER BY DESIGN** 





**MADE IN AMERICA** 

UNMATCHED QUALITY

**50 YEAR** WARRANTY



**SATISFACTION GUARANTEE** 







MOBILE HOMES

AND MANY MORE...



**WWW.CRAZYSEAL.COM** 







**AFTER** 







# **OUR 3 PART**

## **SEALING SYSTEM**



**CRAZY CAULK** 

is a fiber infused, silicone, moisture- curing sealant with excellent adhesion to most surfaces. Crazy Caulk is generally used to seal seams.



CRAZY PATCH is a fiber-infused, silicone, self-leveling mastic. It is generally used to seal all existing penetrations, but can also be used as a single component repair product to patch leaks.



CRAZY SEAL is a weatherproof, fiber-infused silicone roof coating. The unique fiber-infused silicone makeup of Crazy Seal remains permanently flexible yet strong.



Our products form a perfect bond when applied together. This creates a seamless, permanent membrane that bonds directly to every square inch of the roof. You now have a custom-fit membrane with no resealing or