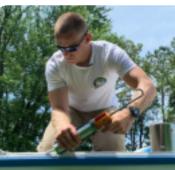

## **SEALING SYSTEM**

**CRAZY CAULK** 

is a fiber infused, silicone, moisture- curing sealant with excellent adhesion to most surfaces. Crazy Caulk is generally used to seal seams.

CRAZY PATCH is a fiber-infused, silicone, self-leveling mastic. It is generally used to seal all existing penetrations, but can also be used as a single component repair product to patch leaks.