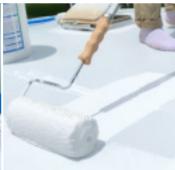

CRAZY SEAL is a weatherproof, fiber-infused silicone roof coating. The unique fiber-infused silicone makeup of Crazy Seal remains permanently flexible yet strong.

Our products form a perfect bond when applied together. This creates a seamless, permanent membrane that bonds directly to every square inch of the roof. You now have a custom-fit membrane with no resealing or maintenance required.