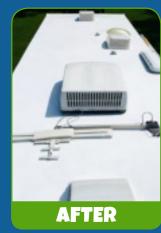

### **DIY ROOFING DONE RIGHT!**



Finally, there's a DIY roofing solution that is easy to install, affordable, and guaranteed!





### WHAT IS CRAZY SEAL?



CRAZY SEAL (Patent Pending) revolutionary, DIY, fluid-applied roofing system that is seamless, permanent, and backed by a fifty year product warranty.

The secret is its simple 3 step system composed of high grade silicone that is infused with fibers. This combination creates incredible strength and versatility without sacrificing flexibility and elongation.

Because of its versatility, the Crazy Seal Roofing System can be applied to thousands of different applications:



HORSE TRAILERS

PORCH

ROOFS









**USE THE CRAZY SEAL SYSTEM TO** 

DO YOUR ROOF YOURSELF. DO IT RIGHT, DO IT ONCE, AND SAVE!

**BETTER BY DESIGN** 





**MADE IN AMERICA** 

UNMATCHED QUALITY

**50 YEAR** WARRANTY



**SATISFACTION GUARANTEE** 







MOBILE HOMES

AND MANY MORE...