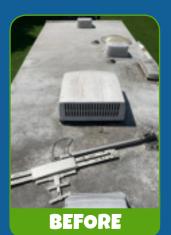

### **DIY ROOFING DONE RIGHT!**



Finally, there's a DIY roofing solution that is easy to install, affordable, and guaranteed!





### WHAT IS CRAZY SEAL?



CRAZY SEAL (Patent Pending) revolutionary, DIY, fluid-applied roofing system that is seamless, permanent, and backed by a fifty year product warranty.

The secret is its simple 3 step system composed of high grade silicone that is infused with fibers. This combination creates incredible strength and versatility without sacrificing flexibility and elongation.

Because of its versatility, the Crazy Seal Roofing System can be applied to thousands of different applications:



HORSE TRAILERS

PORCH

ROOFS









**USE THE CRAZY SEAL SYSTEM TO** 

DO YOUR ROOF YOURSELF. DO IT RIGHT, DO IT ONCE, AND SAVE!

**BETTER BY DESIGN** 





**MADE IN AMERICA** 

UNMATCHED QUALITY

**50 YEAR** WARRANTY



**SATISFACTION GUARANTEE** 







MOBILE HOMES

AND MANY MORE...