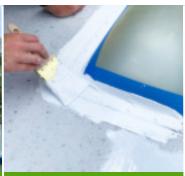

## **SEALING SYSTEM**

**CRAZY CAULK** 

is a fiber infused, silicone, moisture- curing sealant with excellent adhesion to most surfaces. Crazy Caulk is generally used to seal seams.

CRAZY PATCH is a fiber-infused, silicone, self-leveling mastic. It is generally used to seal all existing penetrations, but can also be used as a single component repair product to patch leaks.